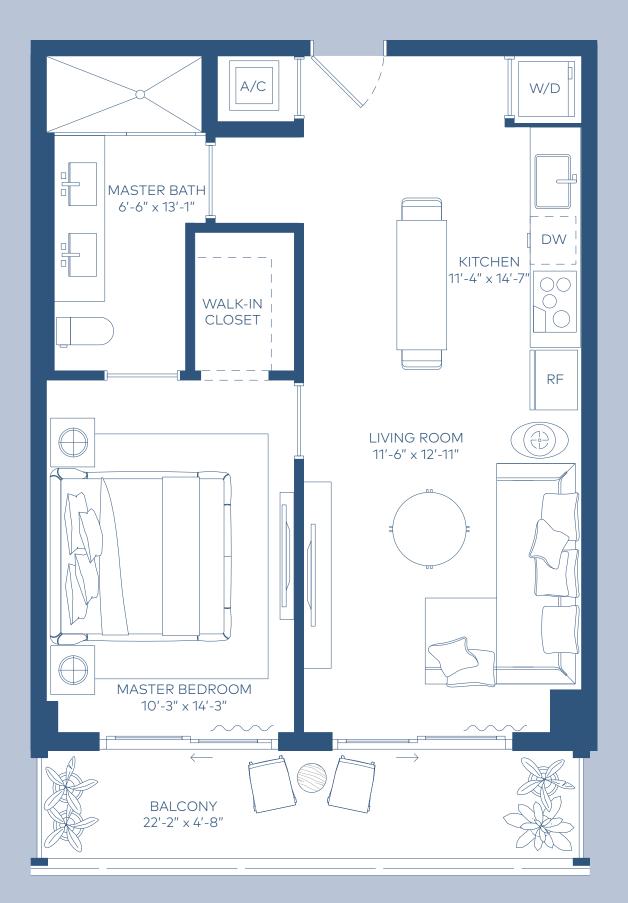

HIGHLIGHTS

1 Bedroom 1 Bathroom

INDOOR AREA

651 ft<sup>2</sup> 60 m<sup>2</sup>

OUTDOOR LIVING

112 ft<sup>2</sup> 10 m<sup>2</sup>

TOTAL AREA

763 ft<sup>2</sup> 71 m<sup>2</sup>