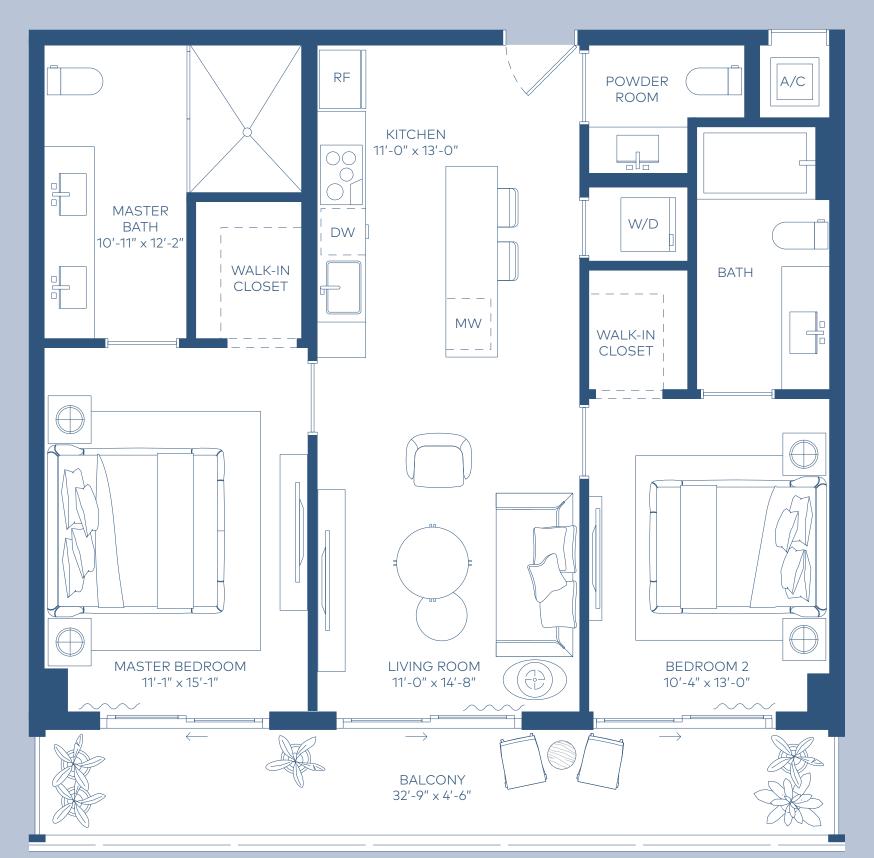

HIGHLIGHTS

2 Bedrooms 2 Bathrooms Powder Room

INDOOR AREA

964 ft<sup>2</sup> 90 m<sup>2</sup>

OUTDOOR LIVING

170 ft<sup>2</sup> 16 m<sup>2</sup>

TOTAL AREA

1134 ft<sup>2</sup> 105 m<sup>2</sup>