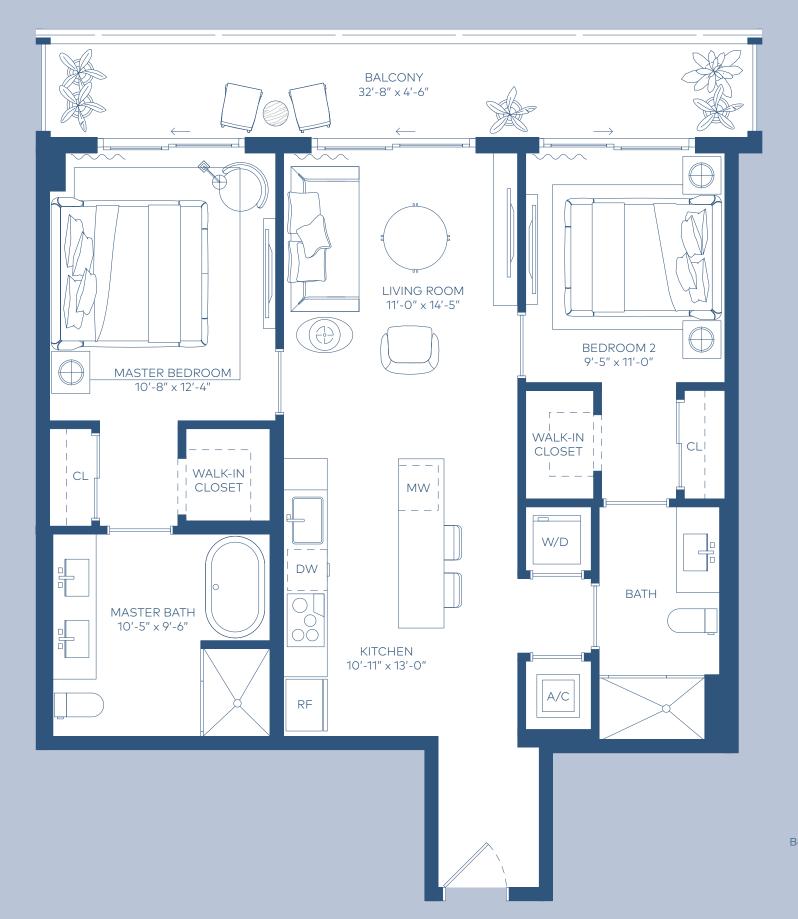

HIGHLIGHTS

2 Bedrooms 2 Bathrooms

INDOOR AREA

1016 ft<sup>2</sup> 94 m<sup>2</sup>

OUTDOOR LIVING

170 ft<sup>2</sup> 16 m<sup>2</sup>

TOTAL AREA

1186 ft<sup>2</sup> 110 m<sup>2</sup>