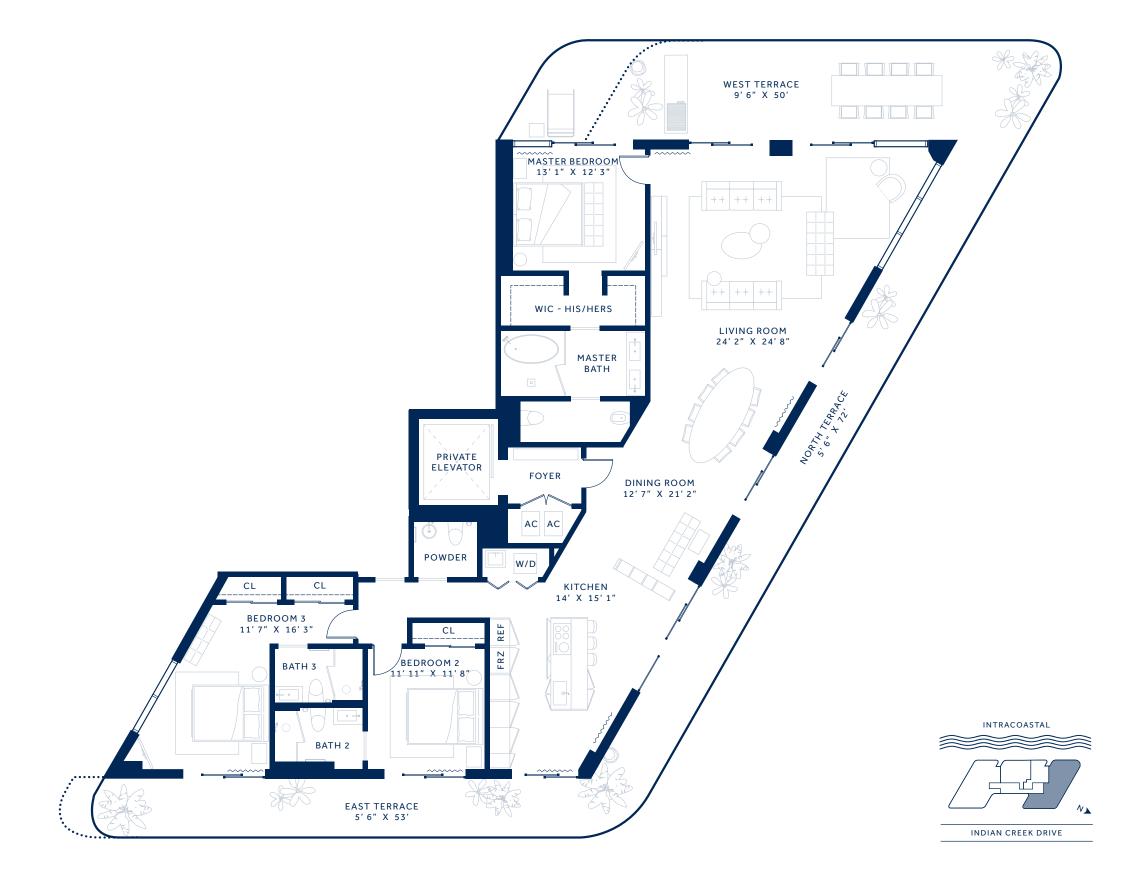

## Residence D

## 3 BEDROOMS 3.5 BATHROOMS PRIVATE TERRACE

## FLOORS 2, 4, 6, 8, 10

| INTERIOR | 2,422 SQ FT | 225 SQ M |
|----------|-------------|----------|
| EXTERIOR | 1,261 SQ FT | 117 SQ M |
| TOTAL    | 3,683 SQ FT | 342 SQ M |

## FLOORS 3, 5, 7, 9

| INTERIOR | 2,422 SQ FT | 225 SQ M |
|----------|-------------|----------|
| EXTERIOR | 1,201 SQ FT | 112 SQ M |
| TOTAL    | 3,623 SQ FT | 337 SQ M |

ORAL REPRESENTATIONS CANNOT BE RELIED UPON AS CORRECTLY STATING THE REPRESENTATIONS OF THE DEVELOPER. FOR CORRECT REPRESENTATIONS, MAKE REFERENCE TO THIS BROCHURE AND TO THE DOCUMENTS REQUIRED BY SECTION 718.503, FLORIDA STATUTES, TO BE FURNISHED BY A DEVELOPER TO A BUYER OR LESSEE.

Stated square footages and dimensions are measured to the exterior boundaries of the exterior valls and the centerline of interior structural components and other common definition of the "Unit" set forth in the Declaration (which generally used in sales materials and is provided to allow a prospective buyer to compare the Unit, determined by using the description and definition of the "Unit" set forth in the Declaration (which generally used in sales materials and is provided to allow a prospective buyer to compare the Unit, determined in accordance with these defined unit boundaries, is 2,422 sq ft. Measurements of rooms set forth on this floor plan are generally taken at the farthest points of each given room (as if the room were a perfect rectangle), without regard for any cutouts or variations. Accordingly, the area of the exteal length and width. All dimensions are estimates which will vary with actual construction, and all floor plans, specifications and other development plans are subject to change and will not necessarily accurately reflect the final plans and specifications for the development. All dejectors of the actual in obtained by multiplying are not necessarily accurately reflect the final plans and specifications for the development. All dejectors of the actual is of the actual in obtained by accurately reflect the final plans and specifications for the development. All dejectors of detail, including, without limitation, items of finish and decorations of and ecoration set.