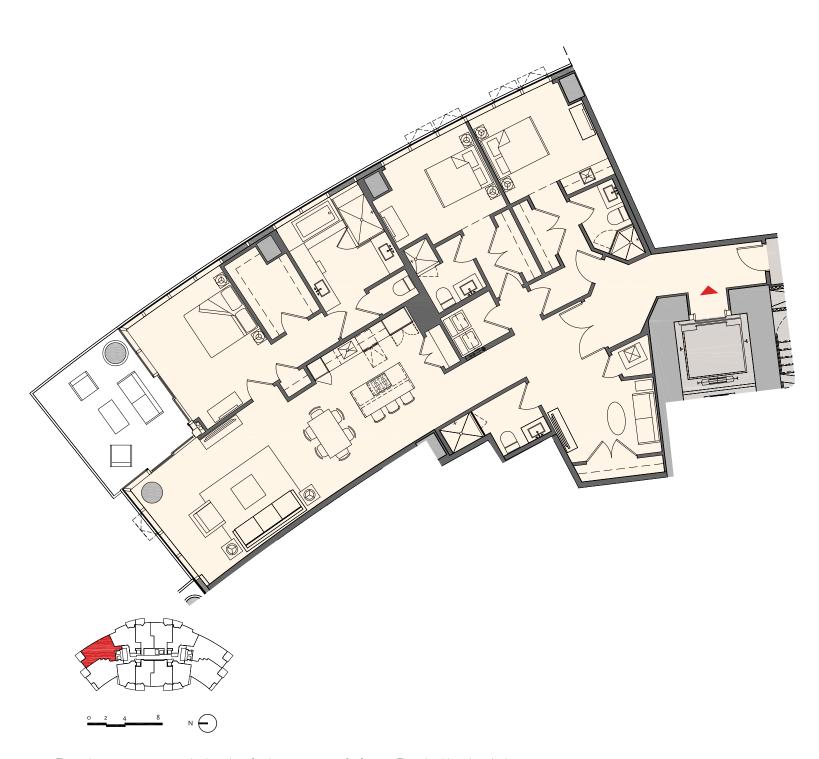

## Residence F1

## 3 Bedroom + Den | 4 Bath

| Interior: | 2,376 sq. ft. | 221 m²             |
|-----------|---------------|--------------------|
| Outdoor:  | 202 sq. ft.   | 19 m²              |
| Total:    | 2,578 sq. ft. | 240 m <sup>2</sup> |

These drawings are conceptual only and are for the convenience of reference. They should not be relied upon as representations, express or implied, of the final detail of the residences. Units shown are examples of unit types and may not depict actual units. Stated square footages are ranges for a particular unit type and are measured to the exterior boundaries of the exterior walls and the centerline of interior demising walls and in fact vary from the area that would be determined by using the description and definition of the "Unit" set forth in the Declaration (which generally only includes the interior airspace between the perimeter walls and excludes interior structural components).