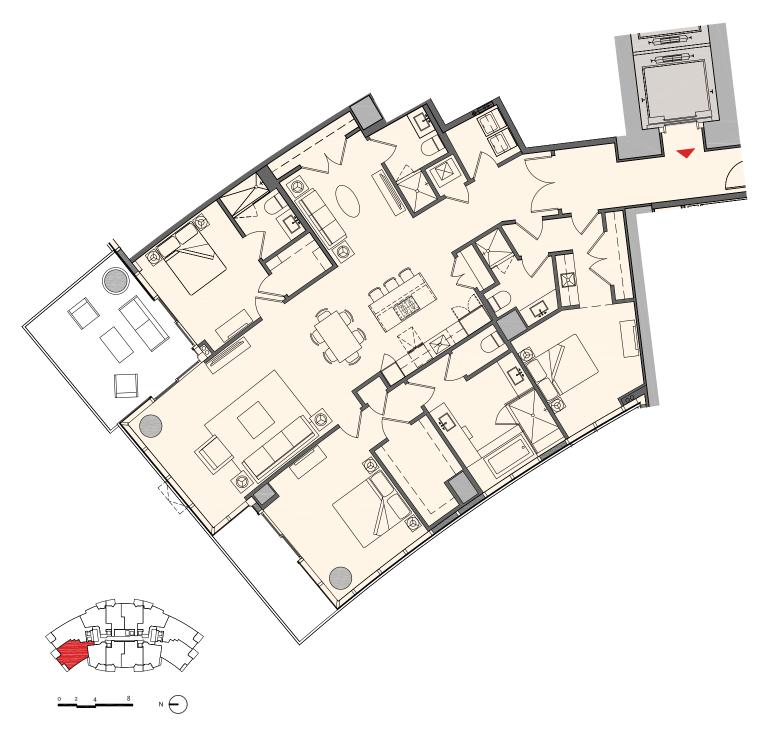

## Residence E1

## 3 Bedroom + Den | 4 Bath

Interior: 2,320 sq. ft. | 216 m<sup>2</sup> Outdoor: 291 sq. ft. | 27 m<sup>2</sup> Total: 2,611 sq. ft. | 243 m<sup>2</sup>

These drawings are conceptual only and are for the convenience of reference. They should not be relied upon as representations, express or implied, of the final detail of the residences. Units shown are examples of unit types and may not depict actual units. Stated square footages are ranges for a particular unit type and are measured to the exterior boundaries of the exterior walls and the centerline of interior demising walls and in fact vary from the area that would be determined by using the description and definition of the "Unit" set forth in the Declaration (which generally only includes the interior airspace between the perimeter walls and excludes interior structural components).