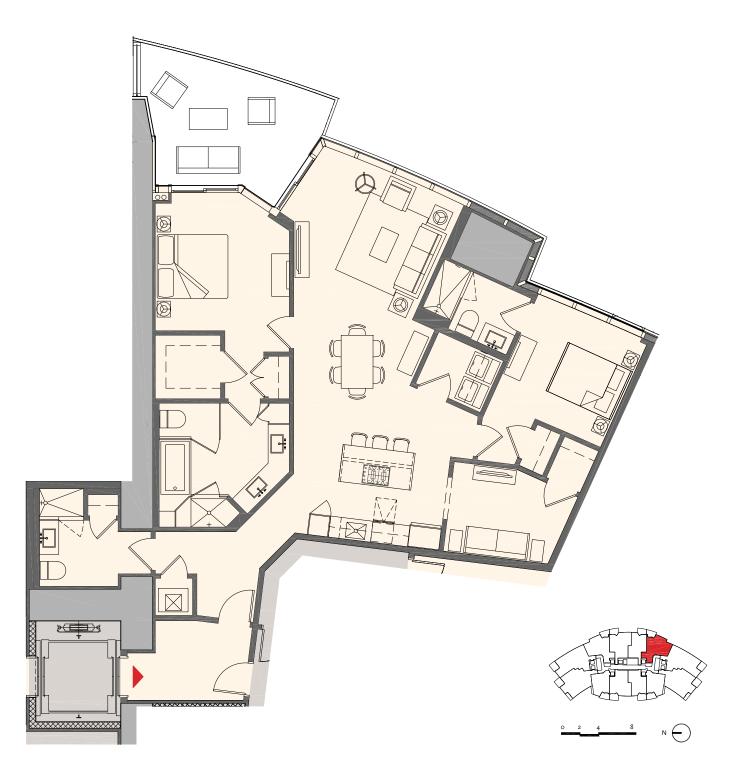

## PARAMOUNT

MIAMI WORLDCENTER

## Residence D2

## 2 Bedroom + Den | 3 Bath

| Interior: | 1,753 sq. ft. | 163 m² |
|-----------|---------------|--------|
| Outdoor:  | 199 sq. ft.   | 18 m²  |
| Total:    | 1,952 sq. ft. | 181 m² |

These drawings are conceptual only and are for the convenience of reference. They should not be relied upon as representations, express or implied, of the final detail of the residences. Units shown are examples of unit types and may not depict actual units. Stated square footages are ranges for a particular unit type and are measured to the exterior boundaries of the exterior walls and the centerline of interior demising walls and in fact vary from the area that would be determined by using the description and definition of the "Unit" set forth in the Declaration (which generally only includes the interior airspace between the perimeter walls and excludes interior structural components).