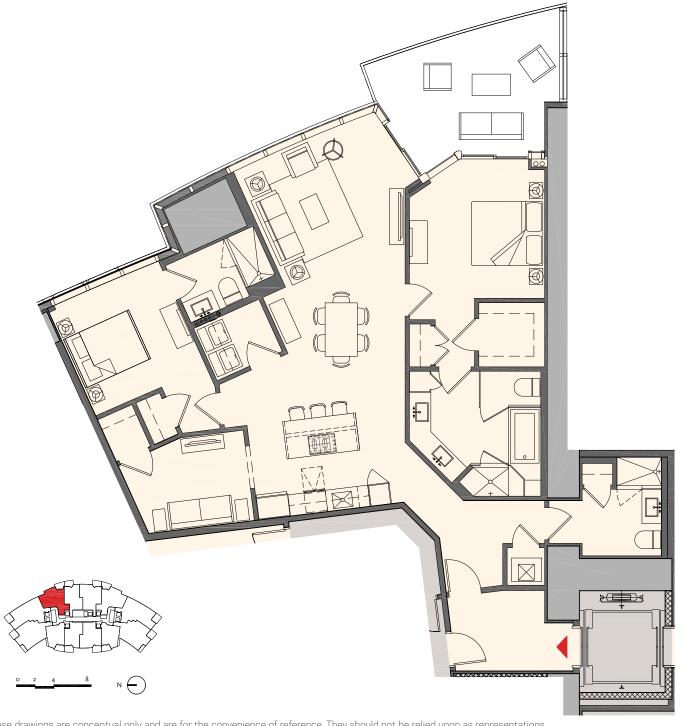

## PARAMOUNT

MIAMI WORLDCENTER

## Residence D1

## 2 Bedroom + Den | 3 Bath

Interior: 1,753 sq. ft. | 163 m<sup>2</sup> Outdoor: 199 sq. ft. | 18 m<sup>2</sup> Total: 1,952 sq. ft. | 181 m<sup>2</sup>

These drawings are conceptual only and are for the convenience of reference. They should not be relied upon as representations, express or implied, of the final detail of the residences. Units shown are examples of unit types and may not depict actual units. Stated square footages are ranges for a particular unit type and are measured to the exterior boundaries of the exterior walls and the centerline of interior demising walls and in fact vary from the area that would be determined by using the description and definition of the "Unit" set forth in the Declaration (which generally only includes the interior airspace between the perimeter walls and excludes interior structural components).