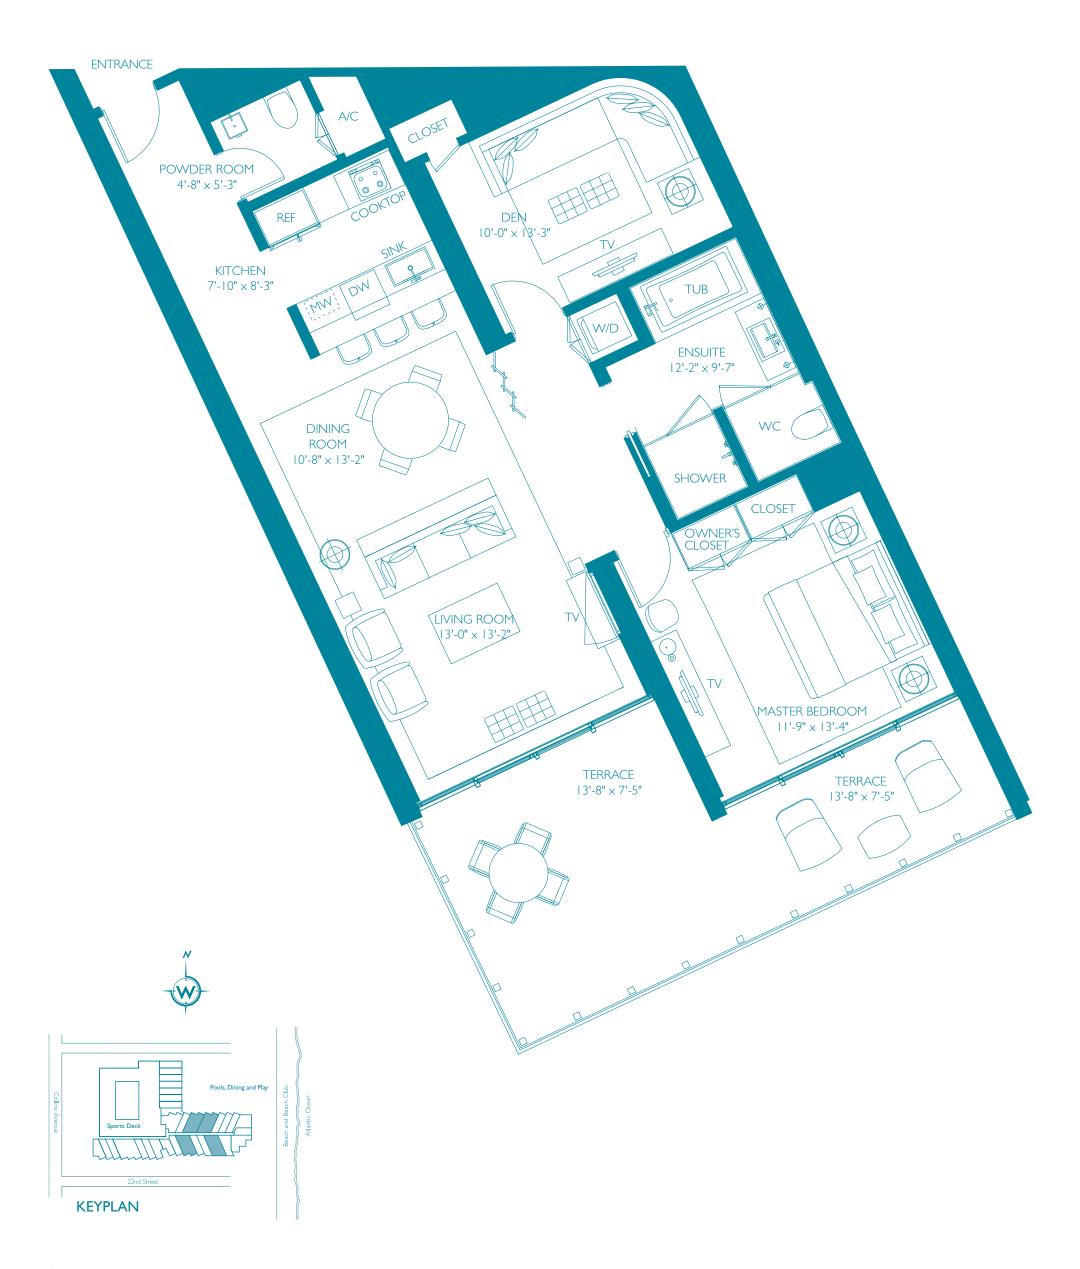

## OCEAN RESIDENCE C

## I Bedroom, I 1/2 Bath

| INTERIOR | 5  sq. ft.   | 106.9 m <sup>2</sup> |
|----------|--------------|----------------------|
| EXTERIOR | 95 sq. ft.   | 18.1 m <sup>2</sup>  |
| TOTAL    | 1346 sq. ft. | 125.0 m <sup>2</sup> |

Stated dimensions are measured to the exterior boundaries of the exterior walls and the centerline of interior demising walls and in fact vary from the dimensions that would be determined by using the description and definition of the "Unit" set forth in the Declaration (which generally only includes the interior airspace between the perimeter walls and excludes interior structural components). Additionally, measurements of rooms set forth on any floor plan are generally taken at the greatest points of each given room (as if the room were a perfect rectangle), without regard for any cutouts. Accordingly, the area of the actual room will typically be smaller than the product obtained by multiplying the stated length times width. All dimensions are approximate, and all floor plans and development plans are subject to change. A 2201 Collins FEE LLC project. The Residences at W South Beach are not owned, developed or sold by Starwood Hotels & Resorts Worldwide, Inc. or their affiliates. 2201 Collins FEE LLC ues the W® trademarks and trade names under a license from Starwood Hotels & Resorts Worldwide, Inc. or their affiliates. 2201 Collins FEE LLC ues the to the entries set of documents provided by 2201 Collins FEE LLC and should set competent legal advice in connection of fifers to buy, nor is any offer or solicitation on made where prohibited by law. The statements set of documents provided by 2201 Collins FEE LLC and should set competent legal advice in connection therewith. This advertisement is not an offering. No offering can be made until an offering plan is file dwith the Department of Law of the State of New York. This advertisement is made pursuant to Cooperative Policy Statement No. I issued by the New York State Attorney General. File No. CP10-0018. Property: 2201 Collins Avenue, New York, 10022.