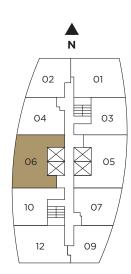

**UNIT 06 -** FROM THE 34<sup>TH</sup> - 37<sup>TH</sup> FLOOR 2 BED | 2 BATH 878 sq. ft. 81.56 m<sup>2</sup>