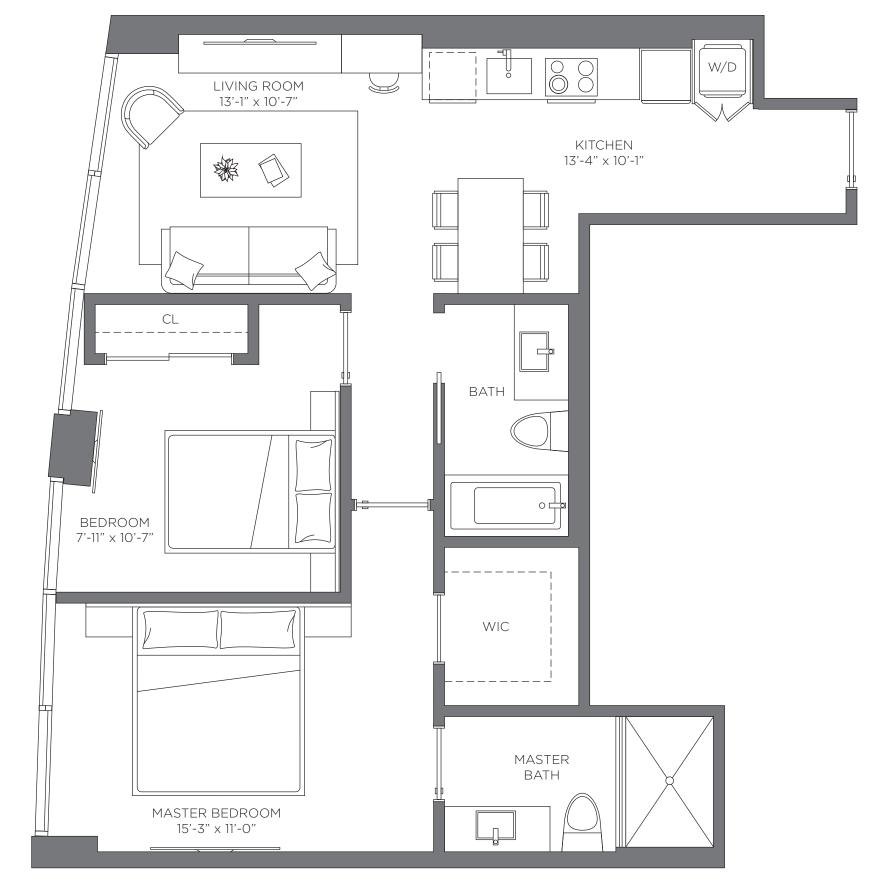

**UNIT 06 -** FROM THE 34<sup>TH</sup> - 37<sup>TH</sup> FLOOR 2 BED | 2 BATH 878 sq. ft. 81.56 m<sup>2</sup>

## Exclusive Sales and Marketing by Related Realty in collaboration with Fortune Development Sales

The dimensions stated for this unit floor plan are approximate because there are various recognized methods for calculating the square footage of a unit. The square footage stated here is calculated from the exterior boundaries of the exterior walls to the centerline of interior demising walls without deductions for cutouts, curves, or architectural features. This method typically results in quoted dimensions greater than the dimensions that would be determined by using other accepted methods. The definition of "Unit" and the calculation method to be relied upon is set forth in the Developer's Prospectus. The illustrations and images are conceptual and may vary from concept to actual construction. The floor plan, unit layout, locations of windows, doors, closets, plumbing fixtures, mechanical equipment, appliances, structural elements, architectural design elements, and the uses, configurations, and entries to rooms may change with based on final approved plans, permitting, and construction. The furniture plan and the uses of space illustrated are suggested uses only and not intended to guaranty any specific use of space. Furnishings, design features, fixtures, and décor illustrated are conceptual and may vary upon completion. The Developer, Parcel C, LLC, is a licensee of The Related Group and ROVR Parcel C, LLC, neither of which is the Developer. © 2021 with all rights reserved Parcel C, LLC.