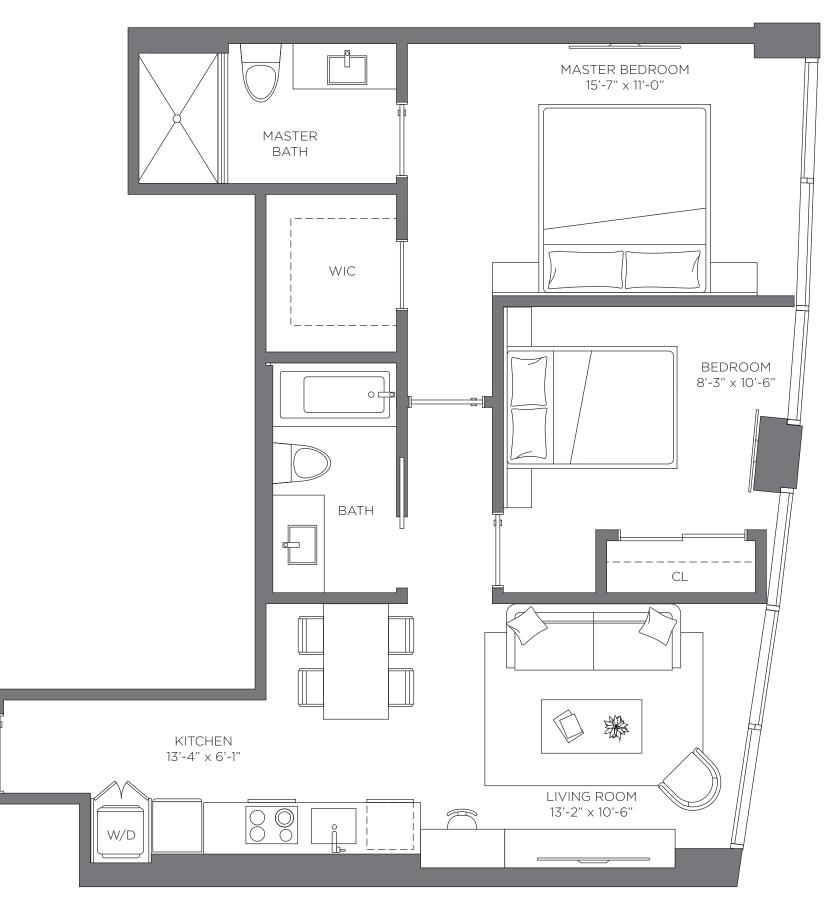

## **UNIT 05**

2 BED | 2 BATH 884 sq. ft. 82.12 m<sup>2</sup>

DISTRICT 225

MIAMI

## Exclusive Sales and Marketing by Related Realty in collaboration with Fortune Development Sales

The dimensions stated for this unit floor plan are approximate because there are various recognized methods for calculating the square footage of a unit. The square footage stated here is calculated from the exterior boundaries of the exterior walls to the centerline of interior demising walls without deductions for cutouts, curves, or architectural features. This method typically results in quoted dimensions greater than the dimensions that would be determined by using other accepted methods. The definition of "Unit" and the calculation method to be relied upon is set forth in the Developer's Prospectus. The illustrations and images are conceptual and may vary from concept to actual construction. The floor plan, unit layout, locations of windows, doors, closets, plumbing fixtures, mechanical equipment, appliances, structural elements, architectural design elements, and the uses, configurations, and entries to rooms may change with based on final approved plans, permitting, and construction. The furniture plan and the uses of The Related Group and ROVR Parcel C, LLC, neither of which is the Developer. © 2021 with all rights reserved Parcel C, LLC.