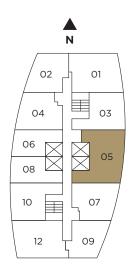

## **UNIT 05**

2 BED | 2 BATH 884 sq. ft. 82.12 m<sup>2</sup>

DISTRICT 225

MIAMI