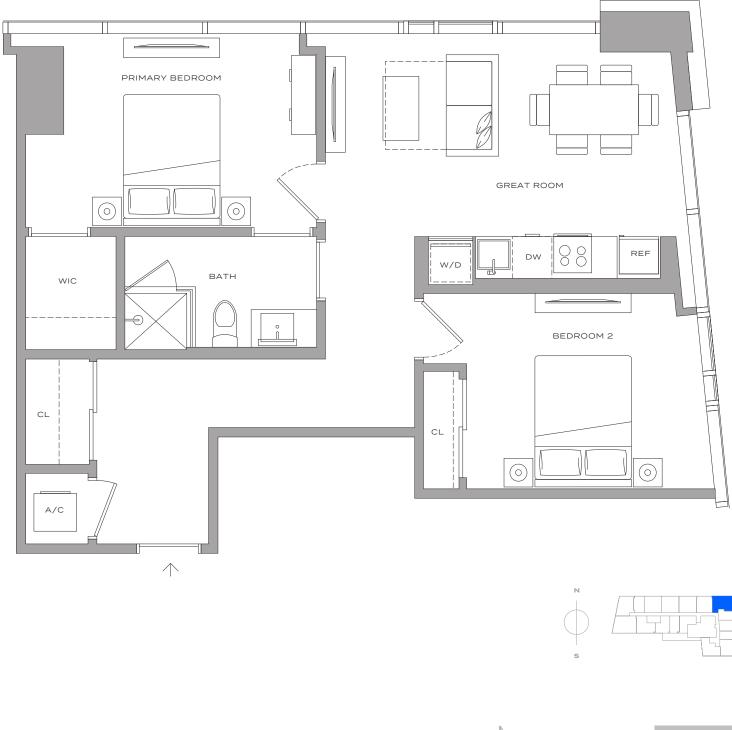

Residence B2 – 06



2 BEDROOMS | 1 BATHROOM 804 SQFT | 75 M<sup>2</sup>



## The John Buck Company



BH GROUP



Extend dimensions are measured to the exterior boundaries of the exterior walls and the centerline of interior demising walls and in fact vary from the dimensions that would be determined by using the description and definition of the "Unit" set forth in the Declaration (which generally only includes the interior airspace between the perimeter walls and excludes interior structural components). For your reference, the area of the Unit, determined in accordance with those defined unit boundaries, is 1,044 square feet. Note that measurements of rooms set forth on this floor plan are generally taken at the greatest points of each given room (as if the room were a perfect rectangle), without regard for any cutouts. Accordingly, the area of the actual r