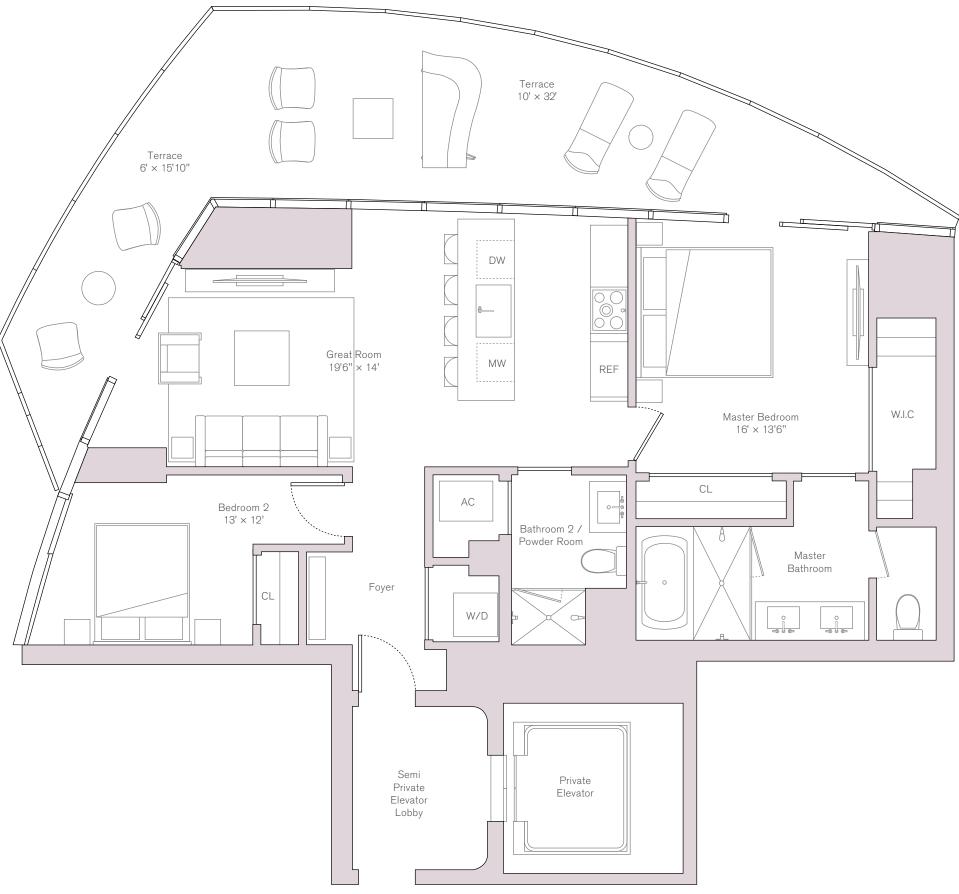

## Una

North West Residence Levels 05-16 Unit 04

INTERIOR 1,098 sq ft/102 sq m

exterior 404 sq ft/38 sq m

total 1,502 sq ft/140 sq m

FEATURES 2 Bedrooms 2 Bathrooms

Units on Level 15–16 Interior: 1,133 sq FT / 105.2 sq M Exterior: 416 sq FT / 38.6 sq M