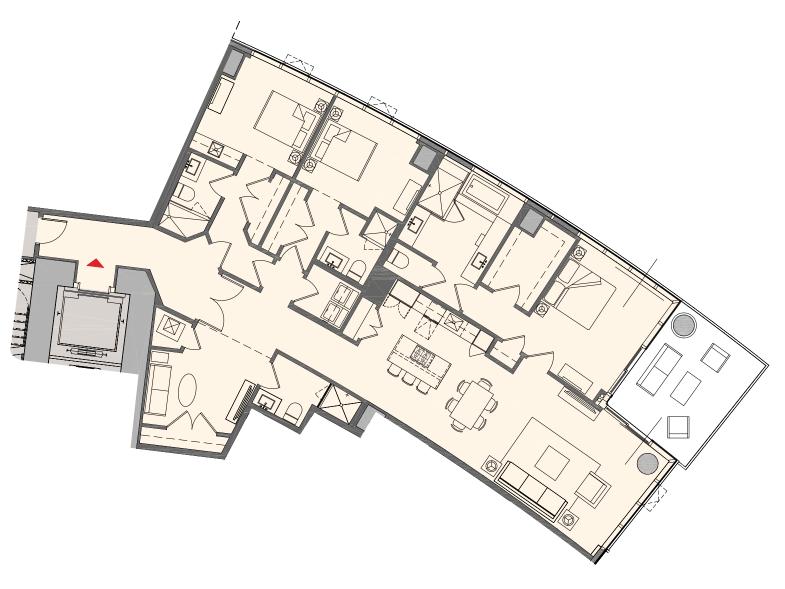

## PARAMOUNT

MIAMI WORLDCENTER

## Residence F2

## 3 Bedroom + Den | 4 Bath

| Interior: | 2,376 sq. ft. | 221 m²             |
|-----------|---------------|--------------------|
| Outdoor:  | 202 sq. ft.   | 19 m²              |
| Total:    | 2,578 sq. ft. | 240 m <sup>2</sup> |

These drawings are conceptual only and are for the convenience of reference. They should not be relied upon as representations, express or implied, of the final detail of the residences. Units shown are examples of unit types and may not depict actual units. Stated square footages are ranges for a particular unit type and are measured to the exterior boundaries of the exterior walls and the centerline of interior demising walls and in fact vary from the area that would be determined by using the description and definition of the "Unit" set forth in the Declaration (which generally only includes the interior airspace between the perimeter walls and end excludes interior structural components).