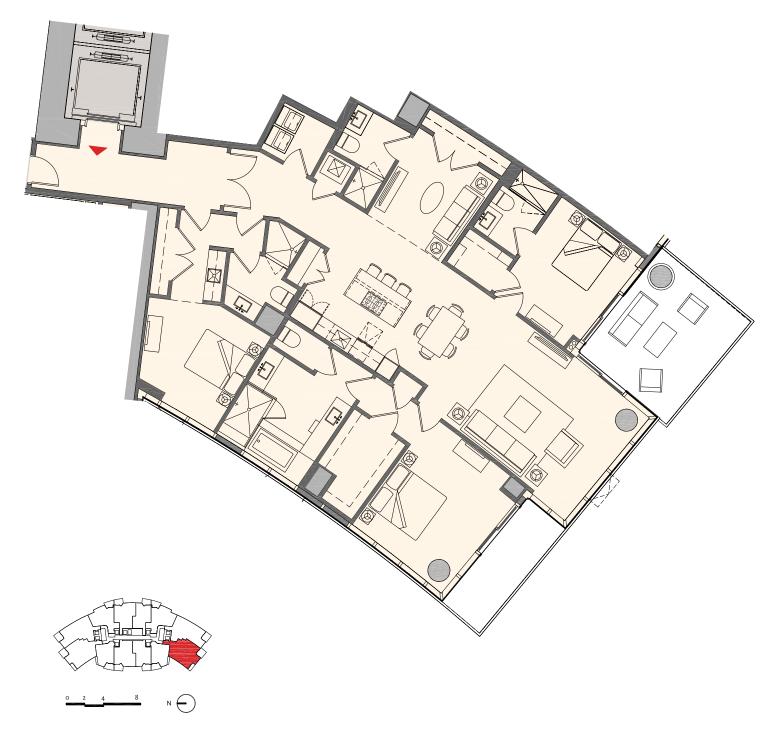

## Residence E2

## 3 Bedroom + Den | 4 Bath

Interior: 2,320 sq. ft. | 216 m<sup>2</sup> Outdoor: 291 sq. ft. | 27 m<sup>2</sup> Total: 2,611 sq. ft. | 243 m<sup>2</sup>

These drawings are conceptual only and are for the convenience of reference. They should not be relied upon as representations, express or implied, of the final detail of the residences. Units shown are examples of unit types and may not depict actual units. Stated square footages are ranges for a particular unit type and are measured to the exterior boundaries of the exterior walls and the centerline of interior demising walls and in fact vary from the area that would be determined by using the description and definition of the "Unit" set forth in the Declaration (which generally only includes the interior airspace between the perimeter walls and excludes interior structural components).