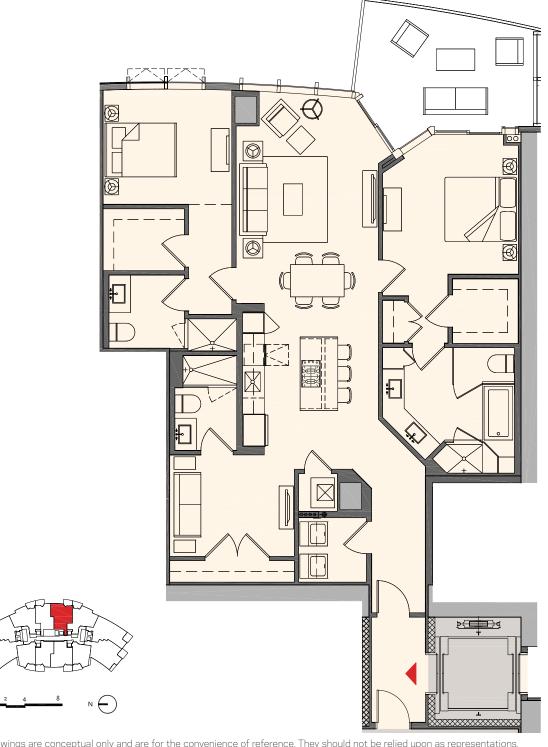

## PARAMOUNT

MIAMI WORLDCENTER

## Residence C2

## 2 Bedroom + Den | 3 Bath

Interior: 1,690 sq. ft. | 157 m<sup>2</sup> Outdoor: 187 sq. ft. | 17 m<sup>2</sup> Total: 1,877 sq. ft. | 174 m<sup>2</sup>

These drawings are conceptual only and are for the convenience of reference. They should not be relied upon as representations, express or implied, of the final detail of the residences. Units shown are examples of unit types and may not depict actual units. Stated square footages are ranges for a particular unit type and are measured to the exterior boundaries of the exterior walls and the centerline of interior demising walls and in fact vary from the area that would be determined by using the description and definition of the "Unit" set forth in the Declaration (which generally only includes the interior airspace between the perimeter walls and excludes interior structural components).