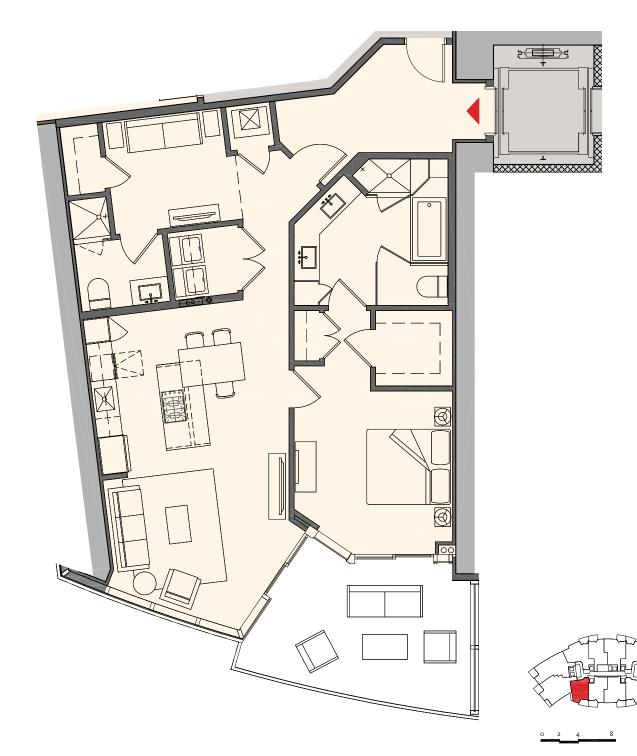

## Residence A1

## 1 Bedroom + Den | 2 Bath

| Interior: | 1,294 sq. ft. | 120 m² |
|-----------|---------------|--------|
| Outdoor:  | 197 sq. ft.   | 18 m²  |
| Total:    | 1,491 sq. ft. | 138 m² |

These drawings are conceptual only and are for the convenience of reference. They should not be relied upon as representations, express or implied, of the final detail of the residences. Units shown are examples of unit types and may not depict actual units. Stated square footages are ranges for a particular unit type and are measured to the exterior boundaries of the exterior walls and the centerline of interior demising walls and in fact vary from the area that would be determined by using the description and definition of the "Unit" set forth in the Declaration (which generally only includes the interior airspace between the perimeter walls and excludes interior structural components).